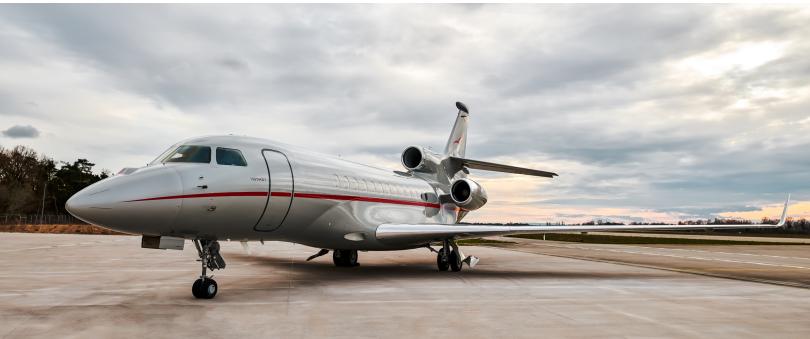

## VISTA

AIRCRAFT

PASSENGERS

RANGE

## FALCON 7x

12

GLOBAL

- Passenger capacity: 12
- Daytime arrangement: 4 single seats, conference group with 4 single seats, 2 divans with 3 seats
- Nighttime arrangment: 4 single beds, 1 double bed
- · Galley incl. microwave, convetion oven, fridge & chiller
- Fully enclosed pocket door to separate the cabin into two parts
- · Refreshment center
- · Fully enclosed aft and forward lavatories