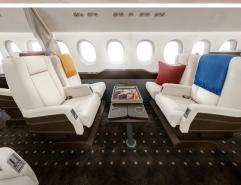

## FALCON 7x

12

GLOBAL

- Passenger capacity: 12
- Daytime arrangement: 4 single seats, conference group with 4 single seats, 2 divans with 3 seats
- Nighttime arrangment: 4 single beds, 1 double bed
- · Galley incl. microwave, convetion oven, fridge & chiller
- Fully enclosed pocket door to separate the cabin into two parts
- · Refreshment center
- · Fully enclosed aft and forward lavatories

NIGHT

INTERIOR CONFIGURATION MAY DIFFER BY AIRCRAFT TAIL

| Range                | 5,950 NM           |
|----------------------|--------------------|
| Maximum cruise speed | 502 kt             |
| Baggage              | 155 ft³            |
| Cabin H/L/W          | 6'2" x 39'7" x 7'8 |