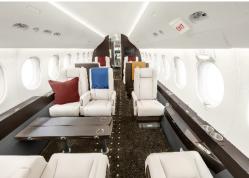

## FALCON 7x

12

GLOBAL

- Passenger capacity: 12
- Daytime arrangement: 4 single seats, conference group with 4 single seats, 2 divans with 3 seats
- Nighttime arrangment: 4 single beds, 1 double bed
- · Galley incl. microwave, convetion oven, fridge & chiller
- Fully enclosed pocket door to separate the cabin into two parts
- · Refreshment center
- · Fully enclosed aft and forward lavatories

NIGHT

INTERIOR CONFIGURATION MAY DIFFER BY AIRCRAFT TAIL

| Range                | 5,950 NM           |
|----------------------|--------------------|
| Maximum cruise speed | 502 kt             |
| Baggage              | 155 ft³            |
| Cabin H/L/W          | 6'2" x 39'7" x 7'8 |