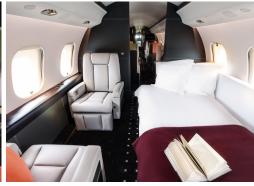

- 13 passenger seating
- · Equipped with Wi-Fi
- Bluetooth connectivity
- DVD and Blu-ray player
- · Airshow with cabin monitor
- · Full aft galley with oven and microwave
- · Satellite phone system
- Sleeps up to 7 passengers
- · 2 lavatories

NIGHT

DAY

| Range       | 5,200 NM            |
|-------------|---------------------|
| Sleeps      | 7                   |
| Baggage     | 195 ft <sup>3</sup> |
| Cabin H/L/W | 6'2" x 40'9" x 7'11 |

© Vista Global Holding Limited 2022. "Vista", "vistaJet", and related trademarks or registered trademarks herein are property of Vista Global Holding Limited or an affiliate thereof. All rights reserved. Aircraft images, layouts, ranges, and/or figures are provided informational purposes only, are subject to change, and may differ from the specific aircraft arranged. Vista Global Holding Limited makes no representation or warranty with respect to the accuracy of this information or any underlying assumptions and disclaims any obligation to update such estimates. Vista Global Holding Limited is not a direct air carrier and does not operate aircraft. All aircraft shall be operated by properly licensed air carriers.