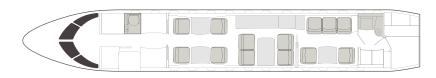

- 13 passenger seating
- · Equipped with Wi-Fi
- Bluetooth connectivity
- DVD and Blu-ray player
- · Airshow with cabin monitor
- · Full aft galley with oven and microwave
- · Satellite phone system
- Sleeps up to 7 passengers
- · 2 lavatories

NIGHT

DAY

| Range       | 5,200 NM            |
|-------------|---------------------|
| Sleeps      | 7                   |
| Baggage     | 195 ft <sup>3</sup> |
| Cabin H/L/W | 6'2" x 40'9" x 7'11 |

© Vista Global Holding Limited 2022. "Vista", "vistaJet", and related trademarks or registered trademarks herein are property of Vista Global Holding Limited or an affiliate thereof. All rights reserved. Aircraft images, layouts, ranges, and/or figures are provided informational purposes only, are subject to change, and may differ from the specific aircraft arranged. Vista Global Holding Limited makes no representation or warranty with respect to the accuracy of this information or any underlying assumptions and disclaims any obligation to update such estimates. Vista Global Holding Limited is not a direct air carrier and does not operate aircraft. All aircraft shall be operated by properly licensed air carriers.