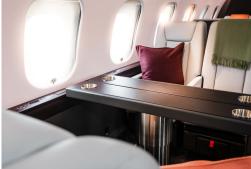

- 13 passenger seating
- · Equipped with Wi-Fi
- Bluetooth connectivity
- DVD and Blu-ray player
- · Airshow with cabin monitor
- · Full aft galley with oven and microwave
- · Satellite phone system
- Sleeps up to 7 passengers
- · 2 lavatories

NIGHT

DAY

| Range       | 5,200 NM            |
|-------------|---------------------|
| Sleeps      | 7                   |
| Baggage     | 195 ft <sup>3</sup> |
| Cabin H/L/W | 6'2" x 40'9" x 7'11 |

© Vista Global Holding Limited 2022. "Vista", "vistaJet", and related trademarks or registered trademarks herein are property of Vista Global Holding Limited or an affiliate thereof. All rights reserved. Aircraft images, layouts, ranges, and/or figures are provided informational purposes only, are subject to change, and may differ from the specific aircraft arranged. Vista Global Holding Limited makes no representation or warranty with respect to the accuracy of this information or any underlying assumptions and disclaims any obligation to update such estimates. Vista Global Holding Limited is not a direct air carrier and does not operate aircraft. All aircraft shall be operated by properly licensed air carriers.