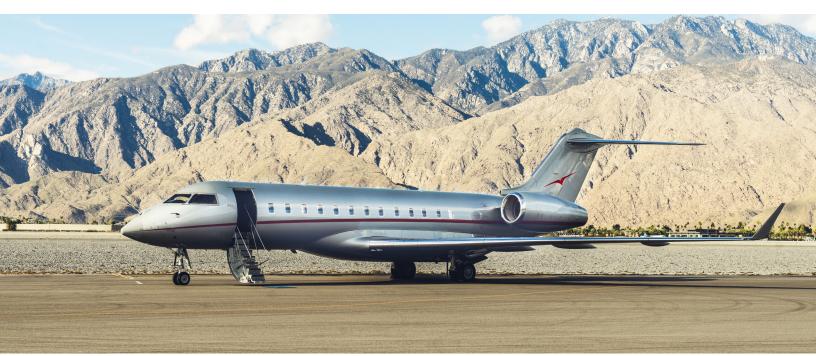

## VISTA

| AIRCRAFT | PASSENGERS | RANGE |
|----------|------------|-------|
|          |            |       |

| GLOBAL 5000 | 13 | GLOBAL |  |
|-------------|----|--------|--|
|             | I  |        |  |

NIGHT

DAY

| Range       | 5,200 NM            |
|-------------|---------------------|
| Sleeps      | 7                   |
| Baggage     | 195 ft <sup>3</sup> |
| Cabin H/L/W | 6'2" x 40'9" x 7'11 |

© Vista Global Holding Limited 2022. "Vista", "vistaJet", and related trademarks or registered trademarks herein are property of Vista Global Holding Limited or an affiliate thereof. All rights reserved. Aircraft images, layouts, ranges, and/or figures are provided informational purposes only, are subject to change, and may differ from the specific aircraft arranged. Vista Global Holding Limited makes no representation or warranty with respect to the accuracy of this information or any underlying assumptions and disclaims any obligation to update such estimates. Vista Global Holding Limited is not a direct air carrier and does not operate aircraft. All aircraft shall be operated by properly licensed air carriers.