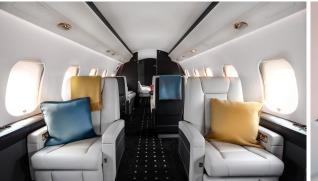

- 13 passenger seating
- · Equipped with Wi-Fi
- Bluetooth connectivity
- DVD and Blu-ray player
- · Airshow with cabin monitor
- · Full aft galley with oven and microwave
- · Satellite phone system
- Sleeps up to 7 passengers
- · 2 lavatories

NIGHT

DAY

| Range       | 5,200 NM            |
|-------------|---------------------|
| Sleeps      | 7                   |
| Baggage     | 195 ft <sup>3</sup> |
| Cabin H/L/W | 6'2" x 40'9" x 7'11 |

© Vista Global Holding Limited 2022. "Vista", "vistaJet", and related trademarks or registered trademarks herein are property of Vista Global Holding Limited or an affiliate thereof. All rights reserved. Aircraft images, layouts, ranges, and/or figures are provided informational purposes only, are subject to change, and may differ from the specific aircraft arranged. Vista Global Holding Limited makes no representation or warranty with respect to the accuracy of this information or any underlying assumptions and disclaims any obligation to update such estimates. Vista Global Holding Limited is not a direct air carrier and does not operate aircraft. All aircraft shall be operated by properly licensed air carriers.