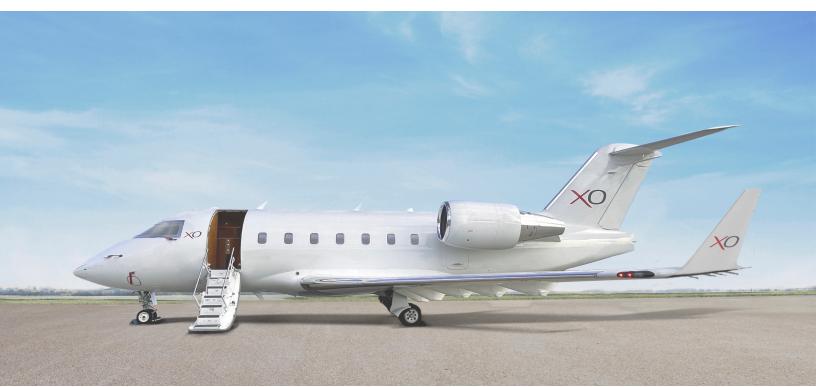

## CHALLENGER 604

Spacious 2022 interior with 4 forward club

seats, aft 4-place conference group and 4-place divan

- · Complimentary 4G domestic Wi-Fi
- Dual widescreen cabin monitors with Blu-ray and Airshow with Gogo Vision service
- Forward galley with microwave and coffee maker
- Aft lavatory
- · Cabin accessible baggage

10

CONTINENTAL

DAY

NIGHT

| Range       | 3,824 <sub>NM</sub> |
|-------------|---------------------|
| Lavatories  | 1                   |
| Sleeps      | 5                   |
| Baggage     | 115 ft <sup>3</sup> |
| Cabin H/L/W | 6'1" x 28'4" x 8'2" |