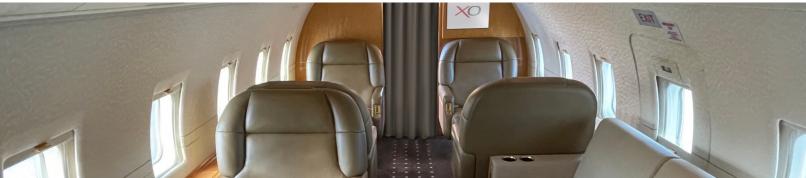

## CHALLENGER 604

Spacious 2022 interior with 4 forward club

seats, aft 4-place conference group and 4-place divan

- · Complimentary 4G domestic Wi-Fi
- Dual widescreen cabin monitors with Blu-ray and Airshow with Gogo Vision service
- Forward galley with microwave and coffee maker
- Aft lavatory
- · Cabin accessible baggage