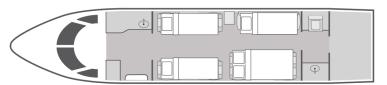

## CHALLENGER 604

Spacious 2022 interior with 4 forward club

seats, aft 4-place conference group and 4-place divan

- · Complimentary 4G domestic Wi-Fi
- Dual widescreen cabin monitors with Blu-ray and Airshow with Gogo Vision service
- Forward galley with microwave and coffee maker
- Aft lavatory
- · Cabin accessible baggage

10

CONTINENTAL

DAY

NIGHT

| Range       | 3,824 <sub>NM</sub> |
|-------------|---------------------|
| Lavatories  | 1                   |
| Sleeps      | 5                   |
| Baggage     | 115 ft <sup>3</sup> |
| Cabin H/L/W | 6'1" x 28'4" x 8'2" |