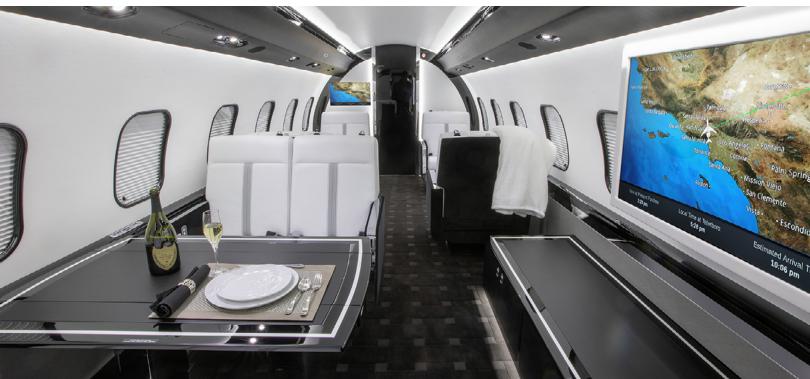

## **GLOBAL EXPRESS**

 Ultra long range international capability with a forward crew area for extended travel

- · High-speed international and domestic Wi-Fi
- Widescreen LCD monitors, Blu-ray, DVD, in-flight camera, and Airshow in-flight entertainment systems
- Touchscreen cabin controls throughout with AppleTV, Blu-ray/DVD players
- · 42" HD mid cabin monitor
- Cabin LED color changing enhanced atmosphere lighting
- Dual lavatories
- · Full-service forward galley