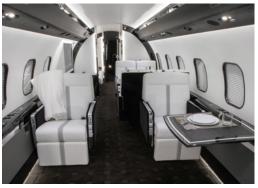

## **GLOBAL EXPRESS**

 Ultra long range international capability with a forward crew area for extended travel

- · High-speed international and domestic Wi-Fi
- Widescreen LCD monitors, Blu-ray, DVD, in-flight camera, and Airshow in-flight entertainment systems
- Touchscreen cabin controls throughout with AppleTV, Blu-ray/DVD players
- · 42" HD mid cabin monitor
- Cabin LED color changing enhanced atmosphere lighting
- Dual lavatories
- · Full-service forward galley

12

GLOBAL

DAY

NIGHT

| Range       | 6,226 <sub>NM</sub> |
|-------------|---------------------|
| Lavatories  | 2                   |
| Sleeps      | 6                   |
| Baggage     | 185 ft³             |
| Cabin H/L/W | 6'3" x 43'3" x 8'4" |