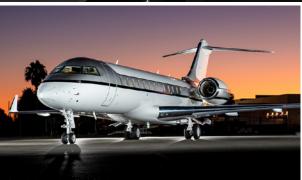

## **GLOBAL EXPRESS**

 Ultra long range international capability with a forward crew area for extended travel

- · High-speed international and domestic Wi-Fi
- Widescreen LCD monitors, Blu-ray, DVD, in-flight camera, and Airshow in-flight entertainment systems
- Touchscreen cabin controls throughout with AppleTV, Blu-ray/DVD players
- · 42" HD mid cabin monitor
- Cabin LED color changing enhanced atmosphere lighting
- Dual lavatories
- · Full-service forward galley

12

GLOBAL

DAY

NIGHT

| Range       | 6,226 <sub>NM</sub> |
|-------------|---------------------|
| Lavatories  | 2                   |
| Sleeps      | 6                   |
| Baggage     | 185 ft³             |
| Cabin H/L/W | 6'3" x 43'3" x 8'4" |