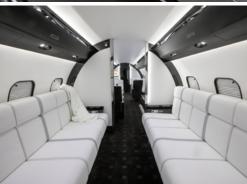

## **GLOBAL EXPRESS**

 Ultra long range international capability with a forward crew area for extended travel

- · High-speed international and domestic Wi-Fi
- Widescreen LCD monitors, Blu-ray, DVD, in-flight camera, and Airshow in-flight entertainment systems
- Touchscreen cabin controls throughout with AppleTV, Blu-ray/DVD players
- · 42" HD mid cabin monitor
- Cabin LED color changing enhanced atmosphere lighting
- Dual lavatories
- · Full-service forward galley

12

GLOBAL

DAY

NIGHT

| Range       | 6,226 <sub>NM</sub> |
|-------------|---------------------|
| Lavatories  | 2                   |
| Sleeps      | 6                   |
| Baggage     | 185 ft³             |
| Cabin H/L/W | 6'3" x 43'3" x 8'4" |