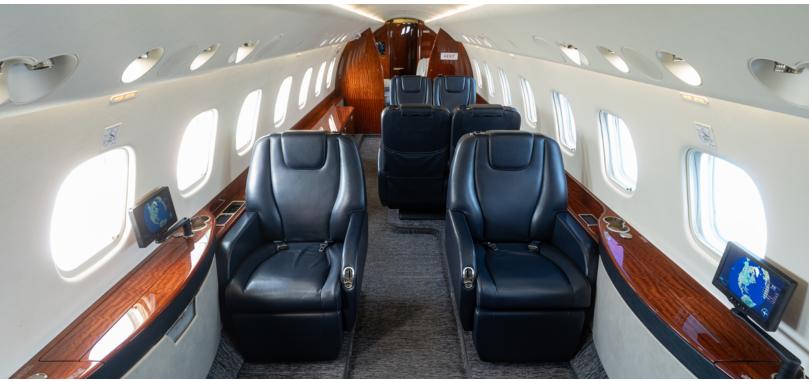

## LEGACY 650

13-passenger layout featuring: forward
4-place club, mid-cabin 4-place conference
group, aft stateroom with divan opposite
2-place club

- · Complimentary domestic high-speed 4G Wi-Fi
- Equipped with entertainment system featuring Gogo Vision, Blu-ray player, forward & aft bulkhead LCD monitors
- Gourmet forward galley equipped with oven, microwave, and coffee maker
- · Fully enclosed private aft lavatory
- · Cabin accessible baggage compartment