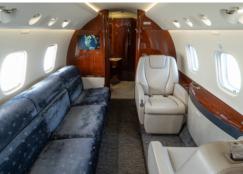

## LEGACY 650

13-passenger layout featuring: forward
4-place club, mid-cabin 4-place conference
group, aft stateroom with divan opposite
2-place club

- · Complimentary domestic high-speed 4G Wi-Fi
- Equipped with entertainment system featuring Gogo Vision, Blu-ray player, forward & aft bulkhead LCD monitors
- Gourmet forward galley equipped with oven, microwave, and coffee maker
- · Fully enclosed private aft lavatory
- · Cabin accessible baggage compartment