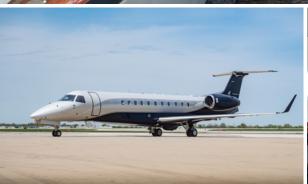

## LEGACY 650

13-passenger layout featuring: forward
4-place club, mid-cabin 4-place conference
group, aft stateroom with divan opposite
2-place club

- · Complimentary domestic high-speed 4G Wi-Fi
- Equipped with entertainment system featuring Gogo Vision, Blu-ray player, forward & aft bulkhead LCD monitors
- Gourmet forward galley equipped with oven, microwave, and coffee maker
- · Fully enclosed private aft lavatory
- · Cabin accessible baggage compartment