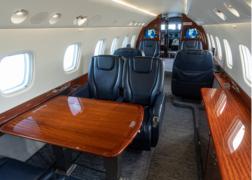

## LEGACY 650

13-passenger layout featuring: forward
4-place club, mid-cabin 4-place conference
group, aft stateroom with divan opposite
2-place club

- · Complimentary domestic high-speed 4G Wi-Fi
- Equipped with entertainment system featuring Gogo Vision, Blu-ray player, forward & aft bulkhead LCD monitors
- Gourmet forward galley equipped with oven, microwave, and coffee maker
- · Fully enclosed private aft lavatory
- · Cabin accessible baggage compartment