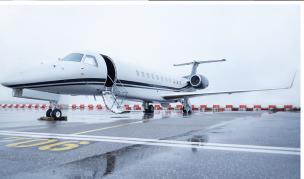

## VISTA









AIRCRAFT PASSENGERS RANGE

LEGACY 650E

13

## CONTINENTAL

- Passenger capacity: 13
- Day-time: 6 single seats, conference group with 4 single seats, 1 divan with 3 seats
- Night-time: 4 single beds, 1 double bed
- · Galley incl. microwave, convection oven and fridge
- · Refreshment center
- SAT phones
- 2 LCD monitors/premium sound system
- · Cabin inflight entertainment and Blu-ray player
- · WiFi on board
- · iPhone and PC interface



NIGHT

| Range                | 3800 nm             |
|----------------------|---------------------|
| Maximum cruise speed | 460 kt              |
| Baggage              | 240 ft <sup>3</sup> |
| Cabin H/L/W          | 6'x 42'49 x 6'88 ft |