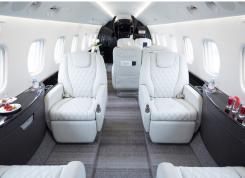

## CONTINENTAL

- Passenger capacity: 13
- Day-time: 6 single seats, conference group with 4 single seats, 1 divan with 3 seats
- Night-time: 4 single beds, 1 double bed
- · Galley incl. microwave, convection oven and fridge
- · Refreshment center
- SAT phones
- 2 LCD monitors/premium sound system
- · Cabin inflight entertainment and Blu-ray player
- · WiFi on board
- · iPhone and PC interface