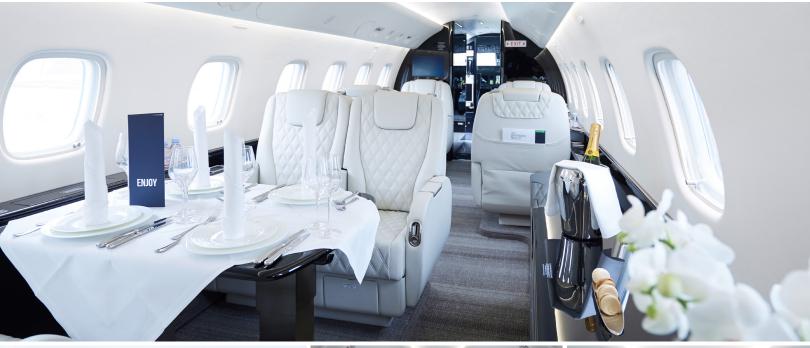

## CONTINENTAL

- Passenger capacity: 13
- Day-time: 6 single seats, conference group with 4 single seats, 1 divan with 3 seats
- Night-time: 4 single beds, 1 double bed
- · Galley incl. microwave, convection oven and fridge
- · Refreshment center
- SAT phones
- 2 LCD monitors/premium sound system
- · Cabin inflight entertainment and Blu-ray player
- · WiFi on board
- · iPhone and PC interface