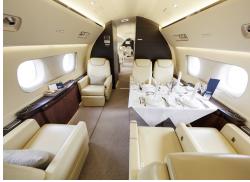

## EMBRAER LINEAGE 1000E

- Day-time: 16 seats 8 single seats, 2 conference table with 8 double seats and 1 divan with 2 single seats
- Night-time: 1 stateroom with Queen size bed (1,5x2m) incl. en-suite bathroom, 2 double beds and 1 single bed
- 1 VIP bedroom ensuite bathroom
- 1 VIP lavatory and 1 fully enclosed lavatory
- Galley incl. oven, microwave, refrigerator and Nespresso machine
- Premium sound system
- 4 LCD monitor and 1 widescreen monitor
- 4 Wireless SAT phones
- WiFi on board
- Blu-ray player