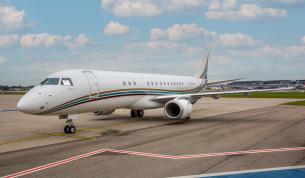

## VISTA

18

AIRCRAFT

PASSENGERS CAT

CATEGORY

CONTINENTAL

|   |  |  | DA   | Y |
|---|--|--|------|---|
|   |  |  |      |   |
|   |  |  |      |   |
|   |  |  | NIGH | т |
| / |  |  |      |   |
|   |  |  |      |   |

| Range            | 4,600 мм            |
|------------------|---------------------|
| Baggage          | 443 ft <sup>3</sup> |
| Max Cruise Speed | 472 kt              |
| Cabin H/L/W      | 7'x 84'x 9'ft       |