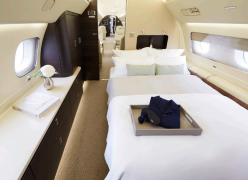

## EMBRAER LINEAGE 1000E

- Day-time: 16 seats 8 single seats, 2 conference table with 8 double seats and 1 divan with 2 single seats
- Night-time: 1 stateroom with Queen size bed (1,5x2m) incl. en-suite bathroom, 2 double beds and 1 single bed
- 1 VIP bedroom ensuite bathroom
- 1 VIP lavatory and 1 fully enclosed lavatory
- Galley incl. oven, microwave, refrigerator and Nespresso machine
- Premium sound system
- 4 LCD monitor and 1 widescreen monitor
- 4 Wireless SAT phones
- WiFi on board
- Blu-ray player