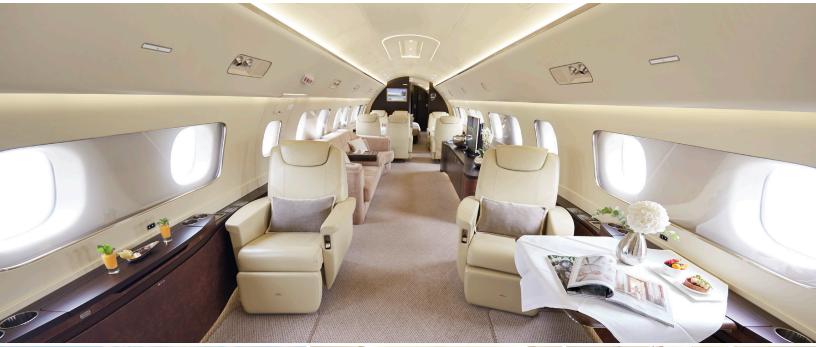

## EMBRAER LINEAGE 1000E

- Day-time: 16 seats 8 single seats, 2 conference table with 8 double seats and 1 divan with 2 single seats
- Night-time: 1 stateroom with Queen size bed (1,5x2m) incl. en-suite bathroom, 2 double beds and 1 single bed
- 1 VIP bedroom ensuite bathroom
- 1 VIP lavatory and 1 fully enclosed lavatory
- Galley incl. oven, microwave, refrigerator and Nespresso machine
- Premium sound system
- 4 LCD monitor and 1 widescreen monitor
- 4 Wireless SAT phones
- WiFi on board
- Blu-ray player