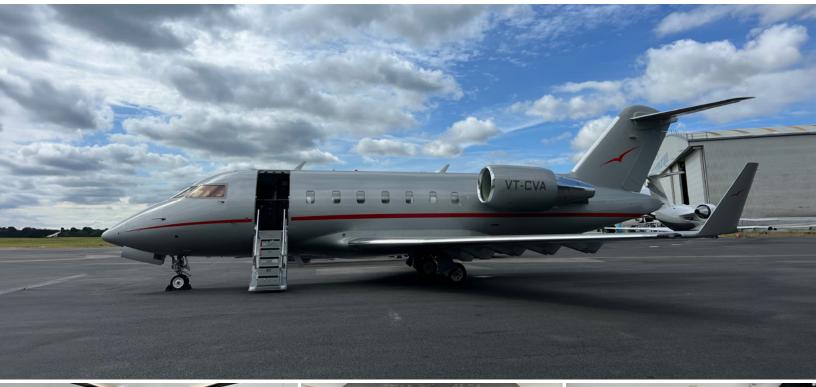

## VISTA

AIRCRAFT

passengers 9 RANGE

4,000<sub>NM</sub>

## CHALLENGER 605

- Nine passenger executive seating configuration
- Four forward club seats, aft club seats opposite divan
- Dual cabin monitors with Blu-ray and Airshow
- Full service forward galley with microwave and coffee maker
- Aft lavatory
- · Cabin accessible baggage compartment