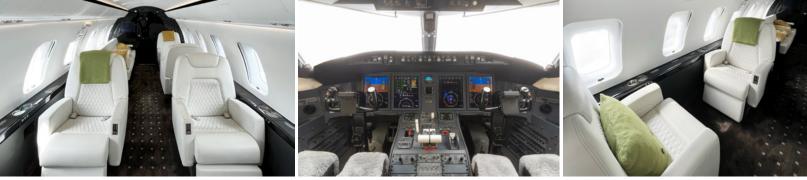

## CHALLENGER 605

- Nine passenger executive seating configuration
- Four forward club seats, aft club seats opposite divan
- Dual cabin monitors with Blu-ray and Airshow
- Full service forward galley with microwave and coffee maker
- Aft lavatory
- · Cabin accessible baggage compartment