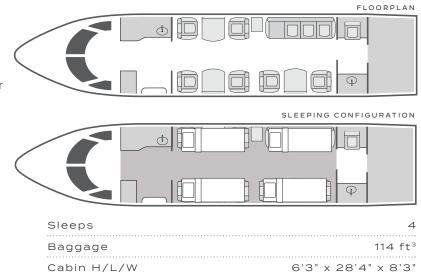

## CHALLENGER 605

- Nine passenger executive seating configuration
- Four forward club seats, aft club seats opposite divan
- Dual cabin monitors with Blu-ray and Airshow
- Full service forward galley with microwave and coffee maker
- Aft lavatory
- · Cabin accessible baggage compartment